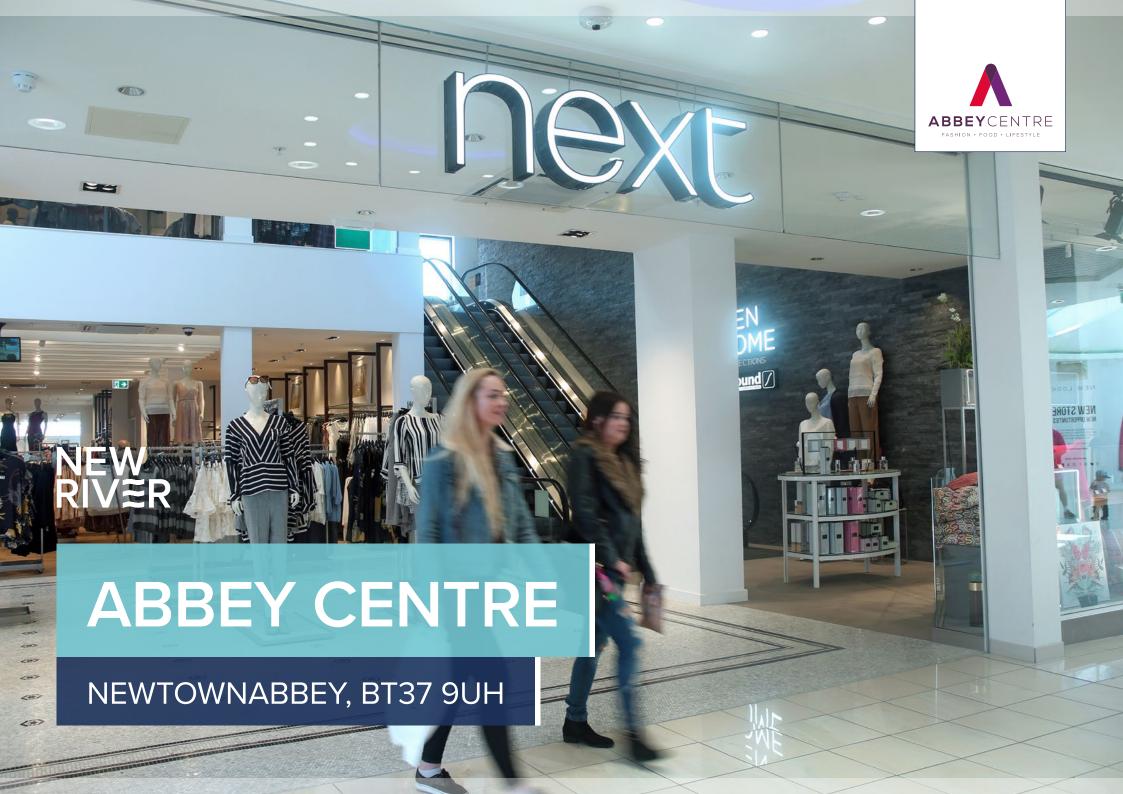

NEWTOWNABBEY, BT37 9UH

### **?** TOWN CENTRE STATISTICS

808,899 total retail catchment

£173.9m p.a. comparison goods spend

£ £5,370 p.a. average household comparison goods spend

25-34 typical age profile

11 mins drive (5 miles)









### NEWTOWNABBEY, BT37 9UH

Ħ





Car-88% dominant mode of transport



1,100+ total parking spaces



1 visit per week

frequency (UK benchmark – 1.3)



69



77/23% female/male







Core catchment

196,127

the top 5%

centres across the UK\*



6.6m footfall p.a.

dwell time



£60.00



£9.00

average party size



### NEWTOWNABBEY, BT37 9UH





| ANCHOR RETAILERS |               |        |  |
|------------------|---------------|--------|--|
| UNIT             | RETAILER      | SQ FT  |  |
| Unit 1           | Primark       | 39,552 |  |
|