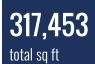

NEWTOWNABBEY, BT37 9UH

### **?** TOWN CENTRE STATISTICS

808,899 total retail catchment

£173.9m p.a. comparison goods spend

£ £5,370 p.a. average household comparison goods spend

25-34 typical age profile

11 mins drive (5 miles)









### NEWTOWNABBEY, BT37 9UH

Ħ





Car-88% dominant mode of transport



1,100+ total parking spaces



1 visit per week

frequency (UK benchmark – 1.3)



69



77/23% female/male







Core catchment

196,127

the top 5%

centres across the UK\*



6.6m footfall p.a.

dwell time



£60.00



£9.00

average party size



### NEWTOWNABBEY, BT37 9UH





| ANCHOR RETAILERS |               |        |  |
|------------------|---------------|--------|--|
| UNIT             | RETAILER      | SQ FT  |  |
| Unit 1           | Primark       | 39,552 |  |
| Unit 78 (ph IV)  | Poundland     | 16,635 |  |
| Unit 41-45       | Dunnes Stores | 35,000 |  |
| Unit 79-80       | Argos         | 15,621 |  |
| Unit 46-51       | Next          | 44,000 |  |
| Unit 2-3         | River Island  | 10,663 |  |
| Unit 56-57       | New Look      | 15,294 |  |

| AVAILABILITY |          |       |  |
|--------------|----------|-------|--|
| UNIT         | RETAILER |