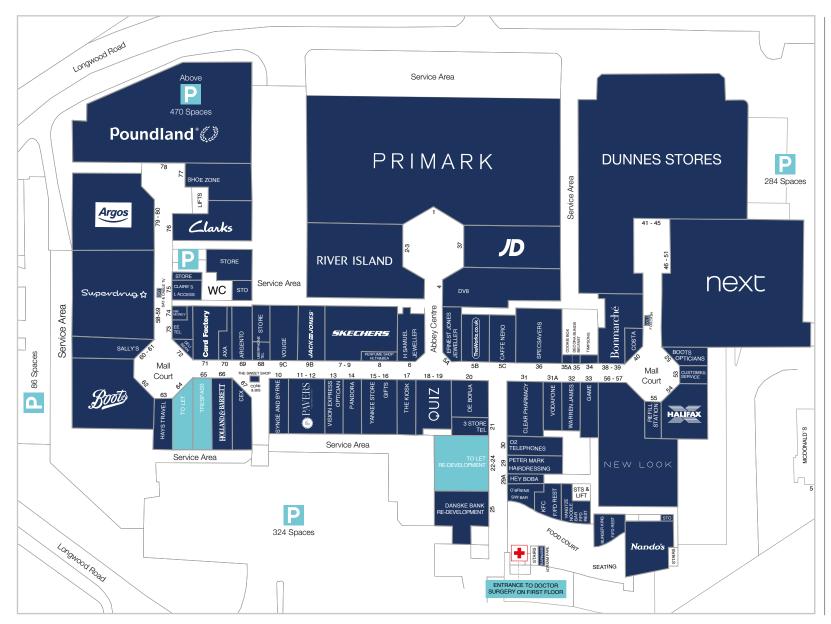

### NEWTOWNABBEY, BT37 9UH

| ANCHOR RETAILERS |               |        |  |
|------------------|---------------|--------|--|
| UNIT             | RETAILER      | SQ FT  |  |
| Unit 1           | Primark       | 39,552 |  |
| Unit 78 (ph IV)  | Poundland     | 16,635 |  |
| Unit 41-45       | Dunnes Stores | 35,000 |  |
| Unit 79-80       | Argos         | 15,621 |  |
| Unit 46-51       | Next          | 44,000 |  |
| Unit 2-3         | River Island  | 10,663 |  |
| Unit 56-57       | New Look      | 15,294 |  |

| AVAILABILITY |          |       |  |
|--------------|----------|-------|--|
| UNIT         | RETAILER | SQ FT |  |
| Unit 22-24   | To Let   | 5,212 |  |
| Unit 64      | To Let   | 2,230 |  |
| Unit 65      | Trespass | 2,219 |  |

### Key Anchor Tenants

PRIMARK

40,000 sq ft

next

43,000 sq ft

DUNNES STORES

35,000 sq ft

Poundland \*

16,635 sq ft