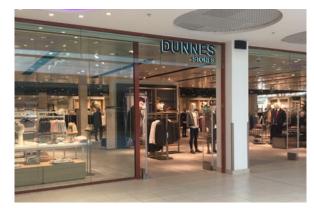

### NEWTOWNABBEY, BT37 9UH

| ANCHOR RETAILERS |               |        |  |
|------------------|---------------|--------|--|
| UNIT             | RETAILER      | SQ FT  |  |
| Unit 1           | Primark       | 39,552 |  |
| Unit 78 (ph IV)  | Poundland     | 16,635 |  |
| Unit 41-45       | Dunnes Stores | 35,000 |  |
| Unit 79-80       | Argos         | 15,621 |  |
| Unit 46-51       | Next          | 44,000 |  |
| Unit 2-3         | River Island  | 10,663 |  |
| Unit 56-57       | New Look      | 15,294 |  |

### Key Anchor Tenants

PRIMARK

40,000 sq ft

next

43,000 sq ft

DUNNES STORES

35,000 sq ft

Poundland \*