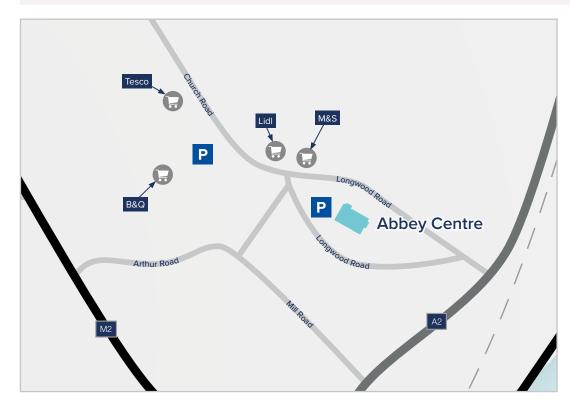

### NEWTOWNABBEY, BT37 9UH

Ħ

Car-88% dominant mode of transport

1,100+ total parking spaces

1 visit per week

frequency (UK benchmark – 1.3)

69

77/23% female/male