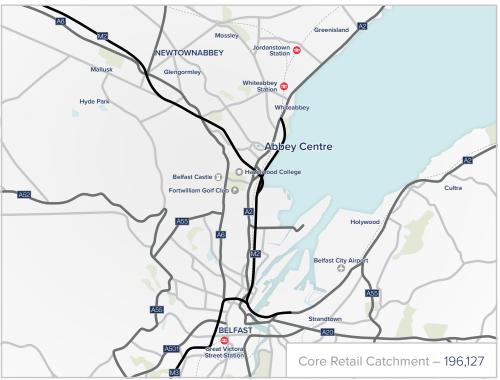

Core catchment

196,127

the top 5%

centres across the UK\*

6.6m footfall p.a.

dwell time

£60.00

£9.00