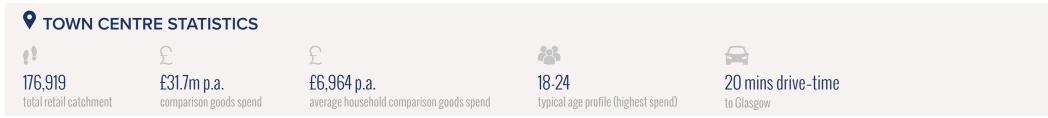

# THE AVENUE

**NEWTON MEARNS, G77 6AA** 

Car dominant mode of transport

949 total parking spaces

£37.80 grocery spend

1.1 visits per week frequency

(UK benchmark - 1.3)

201,500 total sq ft

49

ASDA

78,818 catchment within 10 minute drivetime

4.5m footfall p.a.

47 minutes

£48.00

average party size

£8.00