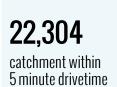

49

ASDA

78,818 catchment within 10 minute drivetime

4.5m footfall p.a.

47 minutes

£48.00

average party size

£8.00