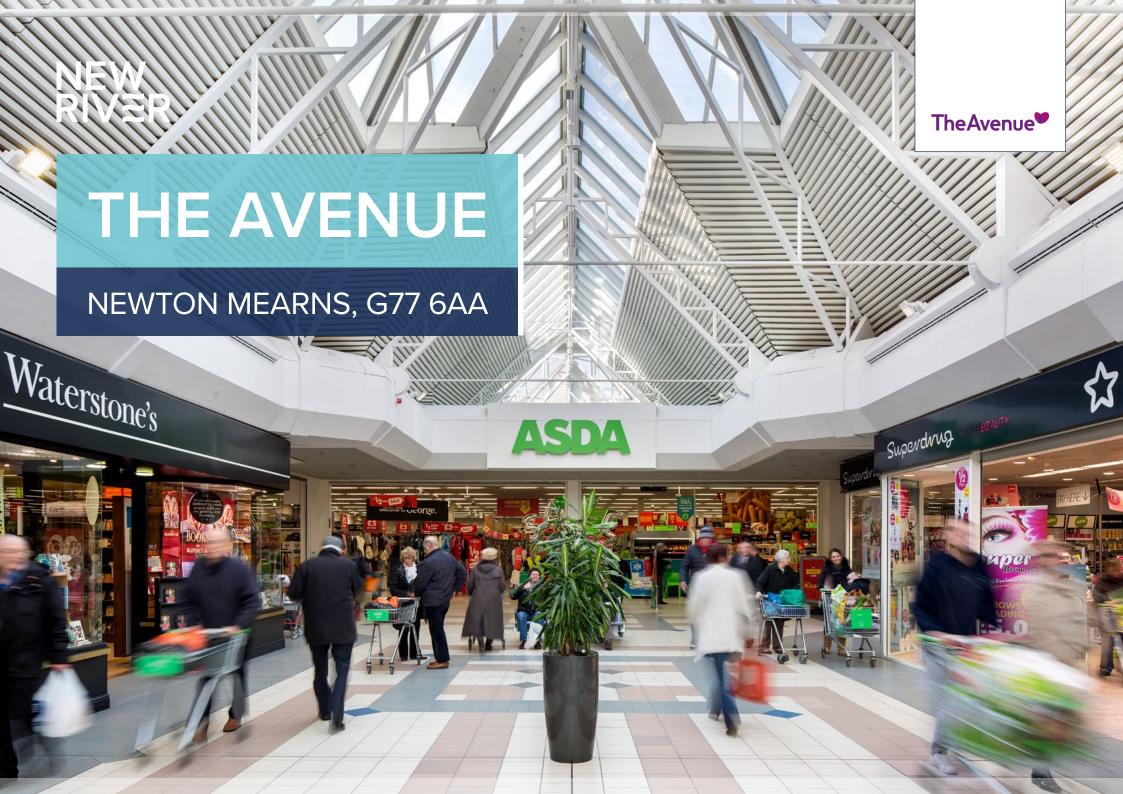

# THE AVENUE

**NEWTON MEARNS, G77 6AA** 

Car dominant mode of transport

949 total parking spaces

£37.80 grocery spend

1.1 visits per week frequency

(UK benchmark - 1.3)

201,500 total sq ft