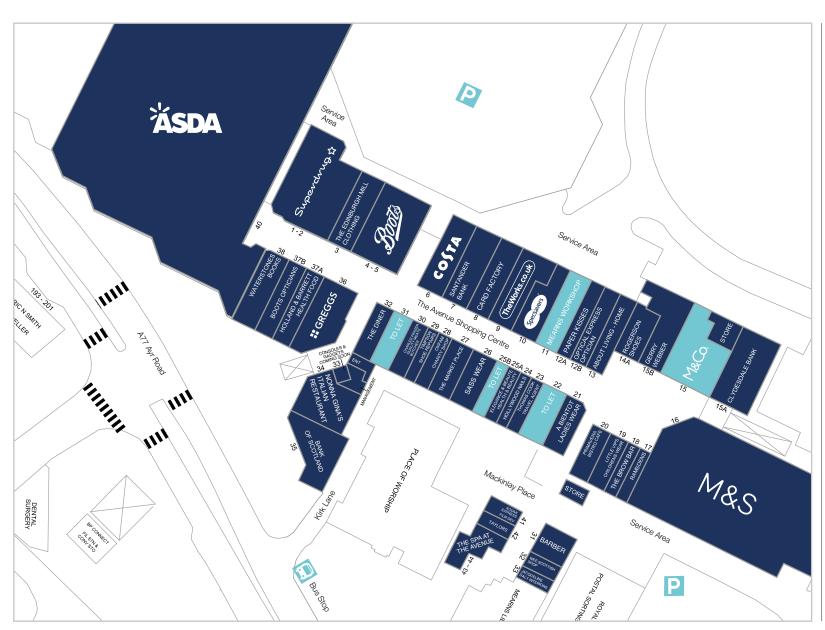

# THE AVENUE

**NEWTON MEARNS, G77 6AA** 

Car dominant mode of transport

949 total parking spaces

£37.80 grocery spend

1.1 visits per week frequency

(UK benchmark - 1.3)

201,500 total sq ft

49

ASDA

78,818 catchment within 10 minute drivetime

4.5m footfall p.a.

47 minutes

£48.00

average party size

£8.00

# THE AVENUE NEWTON MEARNS, G77 6AA

| ANCHOR RETAILERS |                 |         |
|------------------|-----------------|---------|
| UNIT             | RETAILER        | SQ FT   |
| Superstore       | ASDA            | 101,773 |
| 16               | Marks & Spencer | 27,320  |
| 4-5              | Boots           | 4,996   |
| 1-2              | Superdrug       | 6,380   |
| 9                | The Works       | 2,917   |
| 6                | Costa Coffee    | 2,761   |