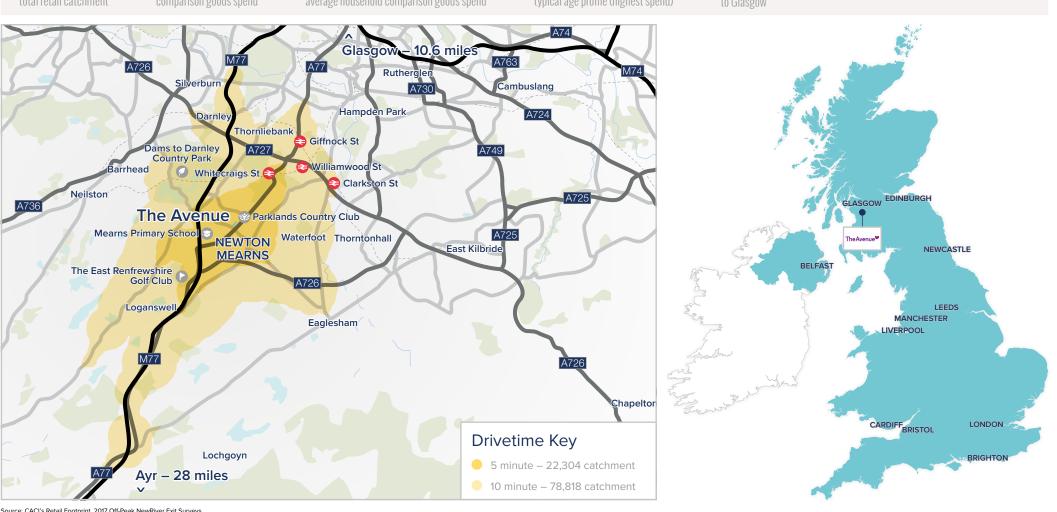

49

ASDA

78,818 catchment within 10 minute drivetime

4.5m footfall p.a.

47 minutes

£48.00

average party size

£8.00